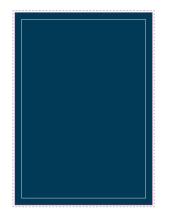

FULL PAGE - including the INSIDE FRONT and REAR INSIDE COVER

- BLEED: 251mm x 346mm
  - TRIM: 245mm x 340mm
  - TYPE: 215mm x 310mm

HALF PAGE 226mm x 145mm