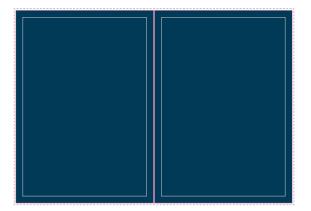

#### **DPS & CENTRE PAGE SPREAD**

- BLEED: 496mm x 346mm
  - TRIM: 490mm x 340mm
  - TYPE: 215mm x 310mm on left and right hand pages
  - TYPE: 460mm x 310mm on the centre spread

QUARTER 226mm x 76mm